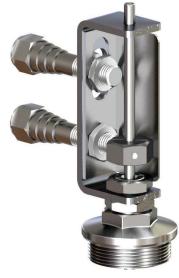

The switch is equipped with Tungsten contacts and is electrically rated for 2 Amps at 24VDC.

**Proximity Limit Switch Assembly** (Double Switch - SS9)

(for illustration only)

# Model S9/SS9

This Limit Switch Assembly is a an accessory which, enables remote signaling upon the opening or closing of BERMAD Deluge and Water Control Valves. It can be equipped with one or two switches, that are actuated by the opening or closing of the valve.