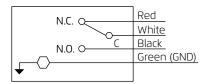

- Magnetic proximity switch sensor
- ATEX, UL and Inmetro certified for Zone 1
- Hermetically Sealed dry contact Improves Safety
- SPDT (single pole double throw), 1NO, 1NC
- Tungsten contacts
- Galvanized isolated
- Conduit Connection 1/2" NPT (F)
- IP66 / IP67
- 3 Amps/120VAC, 1.5 Amps/240VAC, 2 Amps/24VDC rated
- Sensor rated temperature: -30 to +90°C

#### **Features**

- Riaid construction
- Vibration resistant technology
- Switching element with snap-action contact

#### **Materials of Construction**

- Valve plug, cover plug, Bracket nut, cam: Stainless steel 316
- Wetted parts: Stainless steel 316
- Sensor: Stainless steel 316

#### **Optional Materials**

- Ni.Al.Bronze and Monel wetted parts
- Hastelloy C276 wetted parts



**Proximity Limit Switch Sensor** 

## Wiring Diagram





### www.bermad.com