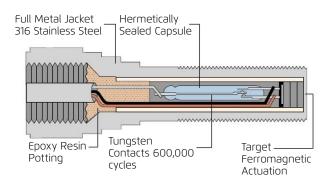

The proximity sensor within the switch is hermetically sealed and responds by it's proximity to a ferromagnetic target attached to the valve's indicator stem.

This limit switch assembly is suitable for harsh environments, it is constructed entirely of 316 stainless steel, and is equipped with a rigid proximity magnetic switch sensor. The switch is suitable for hazardous locations, ATEX certified for Category II 2G EEx d IIC T6 and UL-Listed for Class I, Division 1, Groups A, B, C, D and Class II, Division 1, Groups E, F, G to NEC 500, NEMA 4,4X, 7, 9.

The switch is equipped with Tungsten contacts and is electrically rated for 2 Amps at 24VDC.

**Proximity Limit Switch Assembly** (Double Switch - SS9)

(for illustration only)

#### **Technical Data**

- All Stainless steel 316, corrosion-resistant
- Magnetic proximity switch sensor
- ATEX, UL and Inmetro certified for Zone 1
- Hermetically Sealed dry contact Improves Safety
- SPDT (single pole double throw), 1NO, 1NC
- Tungsten contacts
- Galvanized isolated
- Conduit Connection 1/2" NPT (F)
- IP66 / IP67
- 3 Amps/120VAC, 1.5 Amps/240VAC, 2 Amps/24VDC rated
- Sensor rated temperature: -30 to +90°C